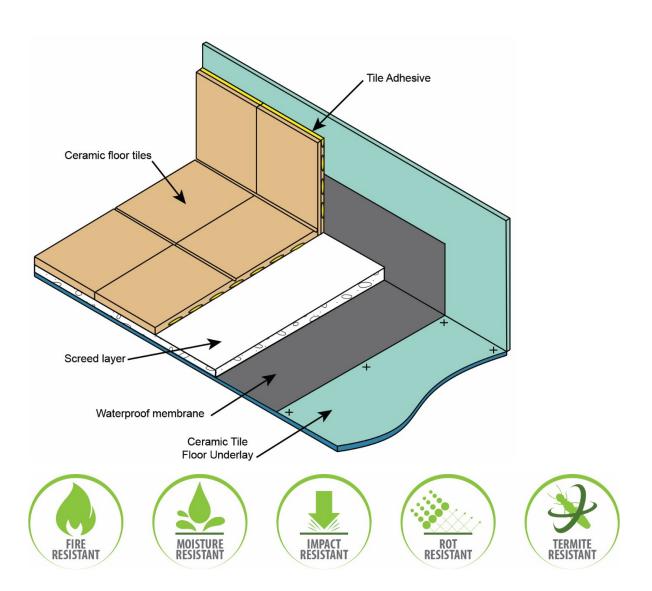

PRIMACTU™ is an eco-friendly internal underlay for ceramic tiles. Designed to limit movement that occurs in timber, particleboard and plywood substrates.

## What is PRIMACTU™ designed for?

PRIMACTU™ is suitable for both wet and dry areas. Place on top of internal timber, particleboard and plywood substrates, and under ceramic tiles to allow you to showcase your rooms hidden potential.

- Stable, Strong & Durable
- Smooth, Flat & Uniform Surface
- User Friendly
- Fire Resistant
- Versatile Application

- Thermite Resistant
- Asbestos Free
- High Resistant to Decay, Rodent attach and most chemicals
- Cost Effective