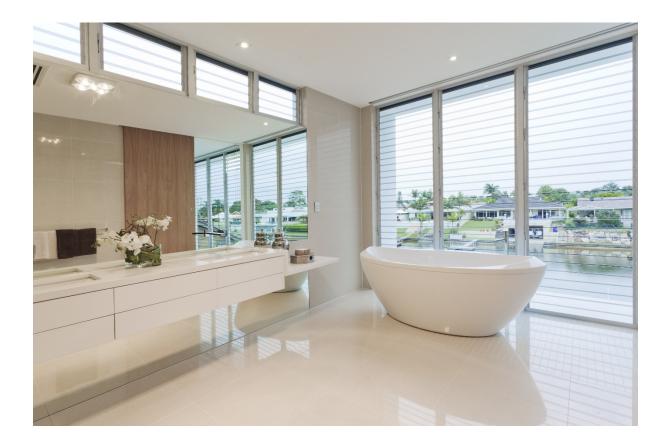

## What is PRIMACTU™ designed for?

PRIMACTU™ is suitable for both wet and dry areas. Place on top of internal timber, particleboard and plywood substrates, and under ceramic tiles to allow you to showcase your rooms hidden potential.